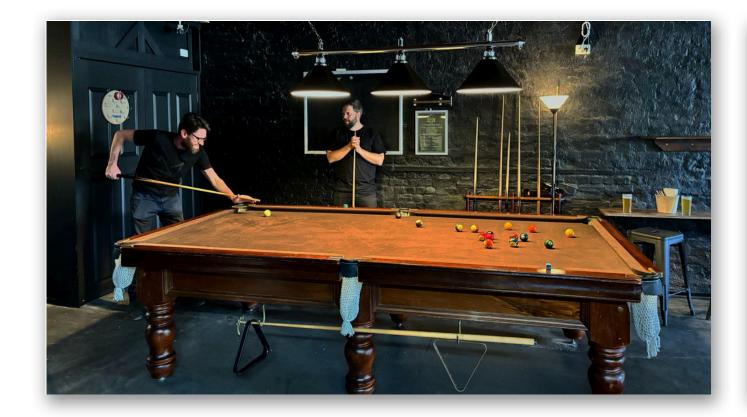

## THE MOUNTAIN SHED

We're thrilled to announce our newest destination, the Mountain Shed space! It's the ultimate spot to kick back, relax, and indulge in some serious fun. Whether you're a pool shark, a dart enthusiast, or just looking for a cozy hangout to catch the footy action, we've got you covered.

Your own private bar, an array of delicious food options, and a vibrant atmosphere that's second to none. It's all waiting for you down the driveway...

Soak up the sunshine and enjoy the laid-back vibes in our beer garden. It's the perfect place to bask in the warmth of the sun while sipping on your beverage!