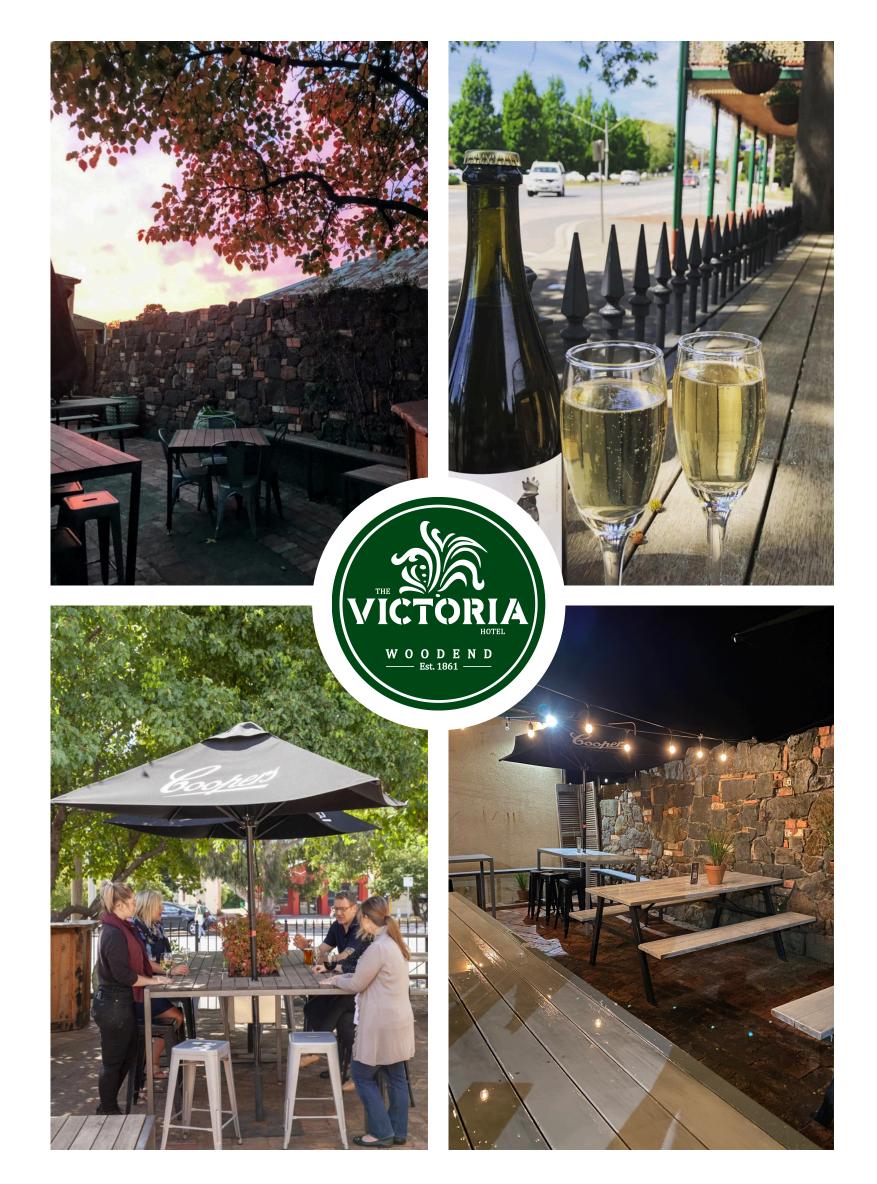

## THE COURTYARD

Enjoy the private bluestone walled outdoor courtyard, shaded in the summer with the ornamental pear and with a stunning crimson show in Autumn. Dressed with festoon lighting it's a gorgeous space to enjoy a few cocktails with friends and some of our freshly made pizzas handed around or a selection of canapes.

Seating for approximately 40 people and maximum capacity of 65. Offering a wet weather option – The Rock and Wombat Bar.

| ROOM HIRE<br>EXCLUSIVE | AREA               | MINIMUM<br>SPEND<br>(FRI-SAT<br>NIGHTS) | THEATRE<br>STYLE | U SHAPE | BOARD<br>ROOM | CLASS<br>ROOM | BANQUET      | COCKTAIL |
|------------------------|--------------------|-----------------------------------------|------------------|---------|---------------|---------------|--------------|----------|
| \$200                  | 57.6m <sup>2</sup> | NA                                      | NA               | NA      | NA            | NA            | Casual<br>45 | 65       |