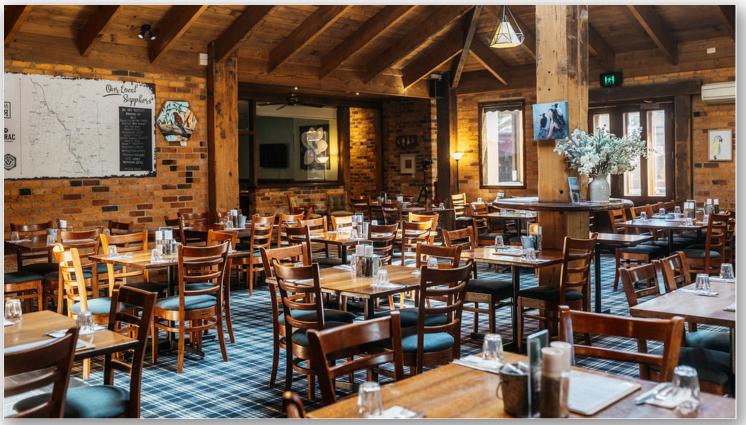

## THE BISTRO

The Victoria's full-service main dining room's soaring self-supporting timber ceiling opens up to the skies with a double-sided open fire. Seating 100, or 300 for a cocktail party, you can hire this space exclusively for your event.

This gives you private access to the blue-stone courtyard for pre and/or post drinks which adjoins to the dining room via two sets of double french doors.

| ROOM<br>HIRE<br>EXCLUSIVE | AREA                | MINIMUM<br>SPEND<br>(FRI-SAT<br>NIGHTS) | THEATRE<br>STYLE | U SHAPE | BOARD<br>ROOM | CLASS<br>ROOM | BANQUET | COCKTAIL |
|---------------------------|---------------------|-----------------------------------------|------------------|---------|---------------|---------------|---------|----------|
| \$1,500                   | 118.5m <sup>2</sup> | \$8,000                                 | 80               | NA      | NA            | NA            | 120     | 300      |