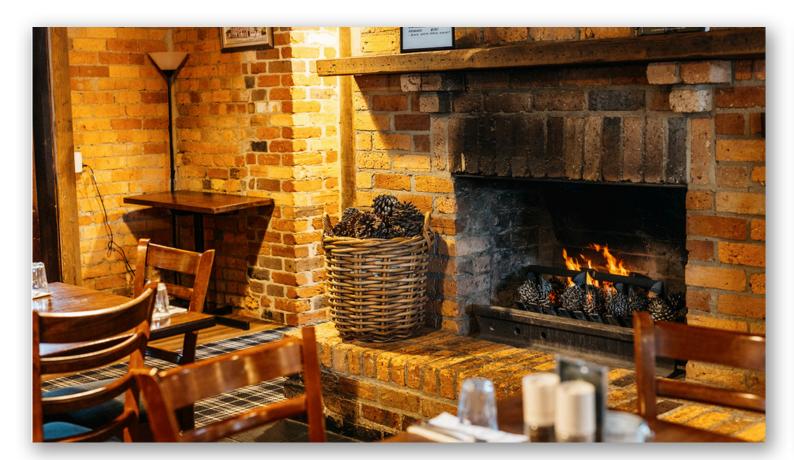

## THE BISTRO

The Victoria's full-service main dining room's soaring self-supporting timber ceiling opens up to the skies with a double-sided open fire. Seating 100, or 300 for a cocktail party, you can hire this space exclusively for your event.

This gives you private access to the blue-stone courtyard for pre and/or post drinks which adjoins to the dining room via two sets of double french doors.

| ROOM<br>HIRE<br>EXCLUSIVE | AREA                | MINIMUM<br>SPEND<br>(FRI-SAT<br>NIGHTS) | THEATRE<br>STYLE | U SHAPE | BOARD<br>ROOM | CLASS<br>ROOM | BANQUET | COCKTAIL |
|---------------------------|---------------------|-----------------------------------------|------------------|---------|---------------|---------------|---------|----------|
| \$1,500                   | 118.5m <sup>2</sup> | \$8,000                                 | 80               | NA      | NA            | NA            | 120     | 300      |