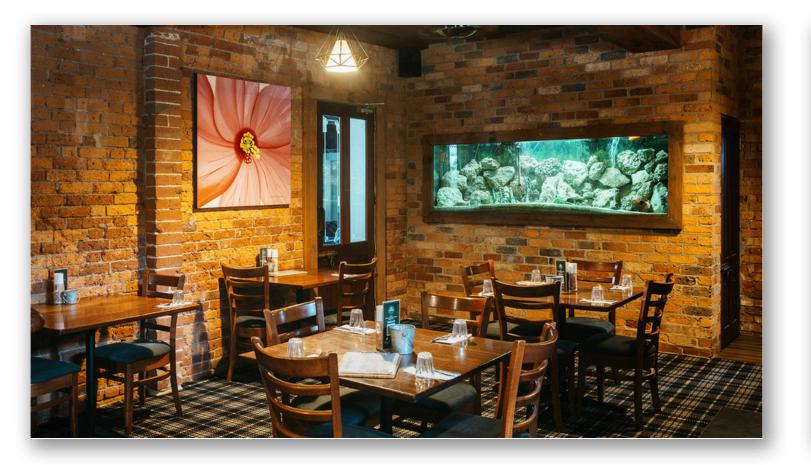

## THE BISTRO

The Victoria's full-service main dining room's soaring self-supporting timber ceiling opens up to the skies with a double-sided open fire. Seating 100, or 300 for a cocktail party, you can hire this space exclusively for your event.

This gives you private access to the blue-stone courtyard for pre and/or post drinks which adjoins to the dining room via two sets of double french doors.

| ROOM<br>HIRE<br>EXCLUSIVE | AREA                | MINIMUM<br>SPEND<br>(FRI-SAT<br>NIGHTS) | THEATRE<br>STYLE | U SHAPE | BOARD<br>ROOM | CLASS<br>ROOM | BANQUET | COCKTAIL |
|---------------------------|---------------------|-----------------------------------------|------------------|---------|---------------|---------------|---------|----------|
| \$1,500                   | 118.5m <sup>2</sup> | \$8,000                                 | 80               | NA      | NA            | NA            | 120     | 300      |