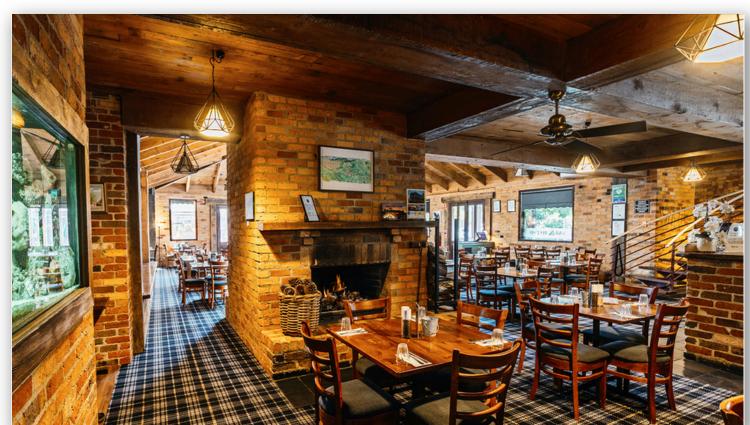

## THE BISTRO

The Victoria's full-service main dining room's soaring self-supporting timber ceiling opens up to the skies with a double-sided open fire. Seating 100, or 300 for a cocktail party, you can hire this space exclusively for your event.

This gives you private access to the blue-stone courtyard for pre and/or post drinks which adjoins to the dining room via two sets of double french doors.

| ROOM<br>HIRE<br>EXCLUSIVE | AREA                | MINIMUM<br>SPEND<br>(FRI-SAT<br>NIGHTS) | THEATRE<br>STYLE | U SHAPE | BOARD<br>ROOM | CLASS<br>ROOM | BANQUET | COCKTAIL |
|---------------------------|---------------------|-----------------------------------------|------------------|---------|---------------|---------------|---------|----------|
| \$1,500                   | 118.5m <sup>2</sup> | \$8,000                                 | 80               | NA      | NA            | NA            | 120     | 300      |