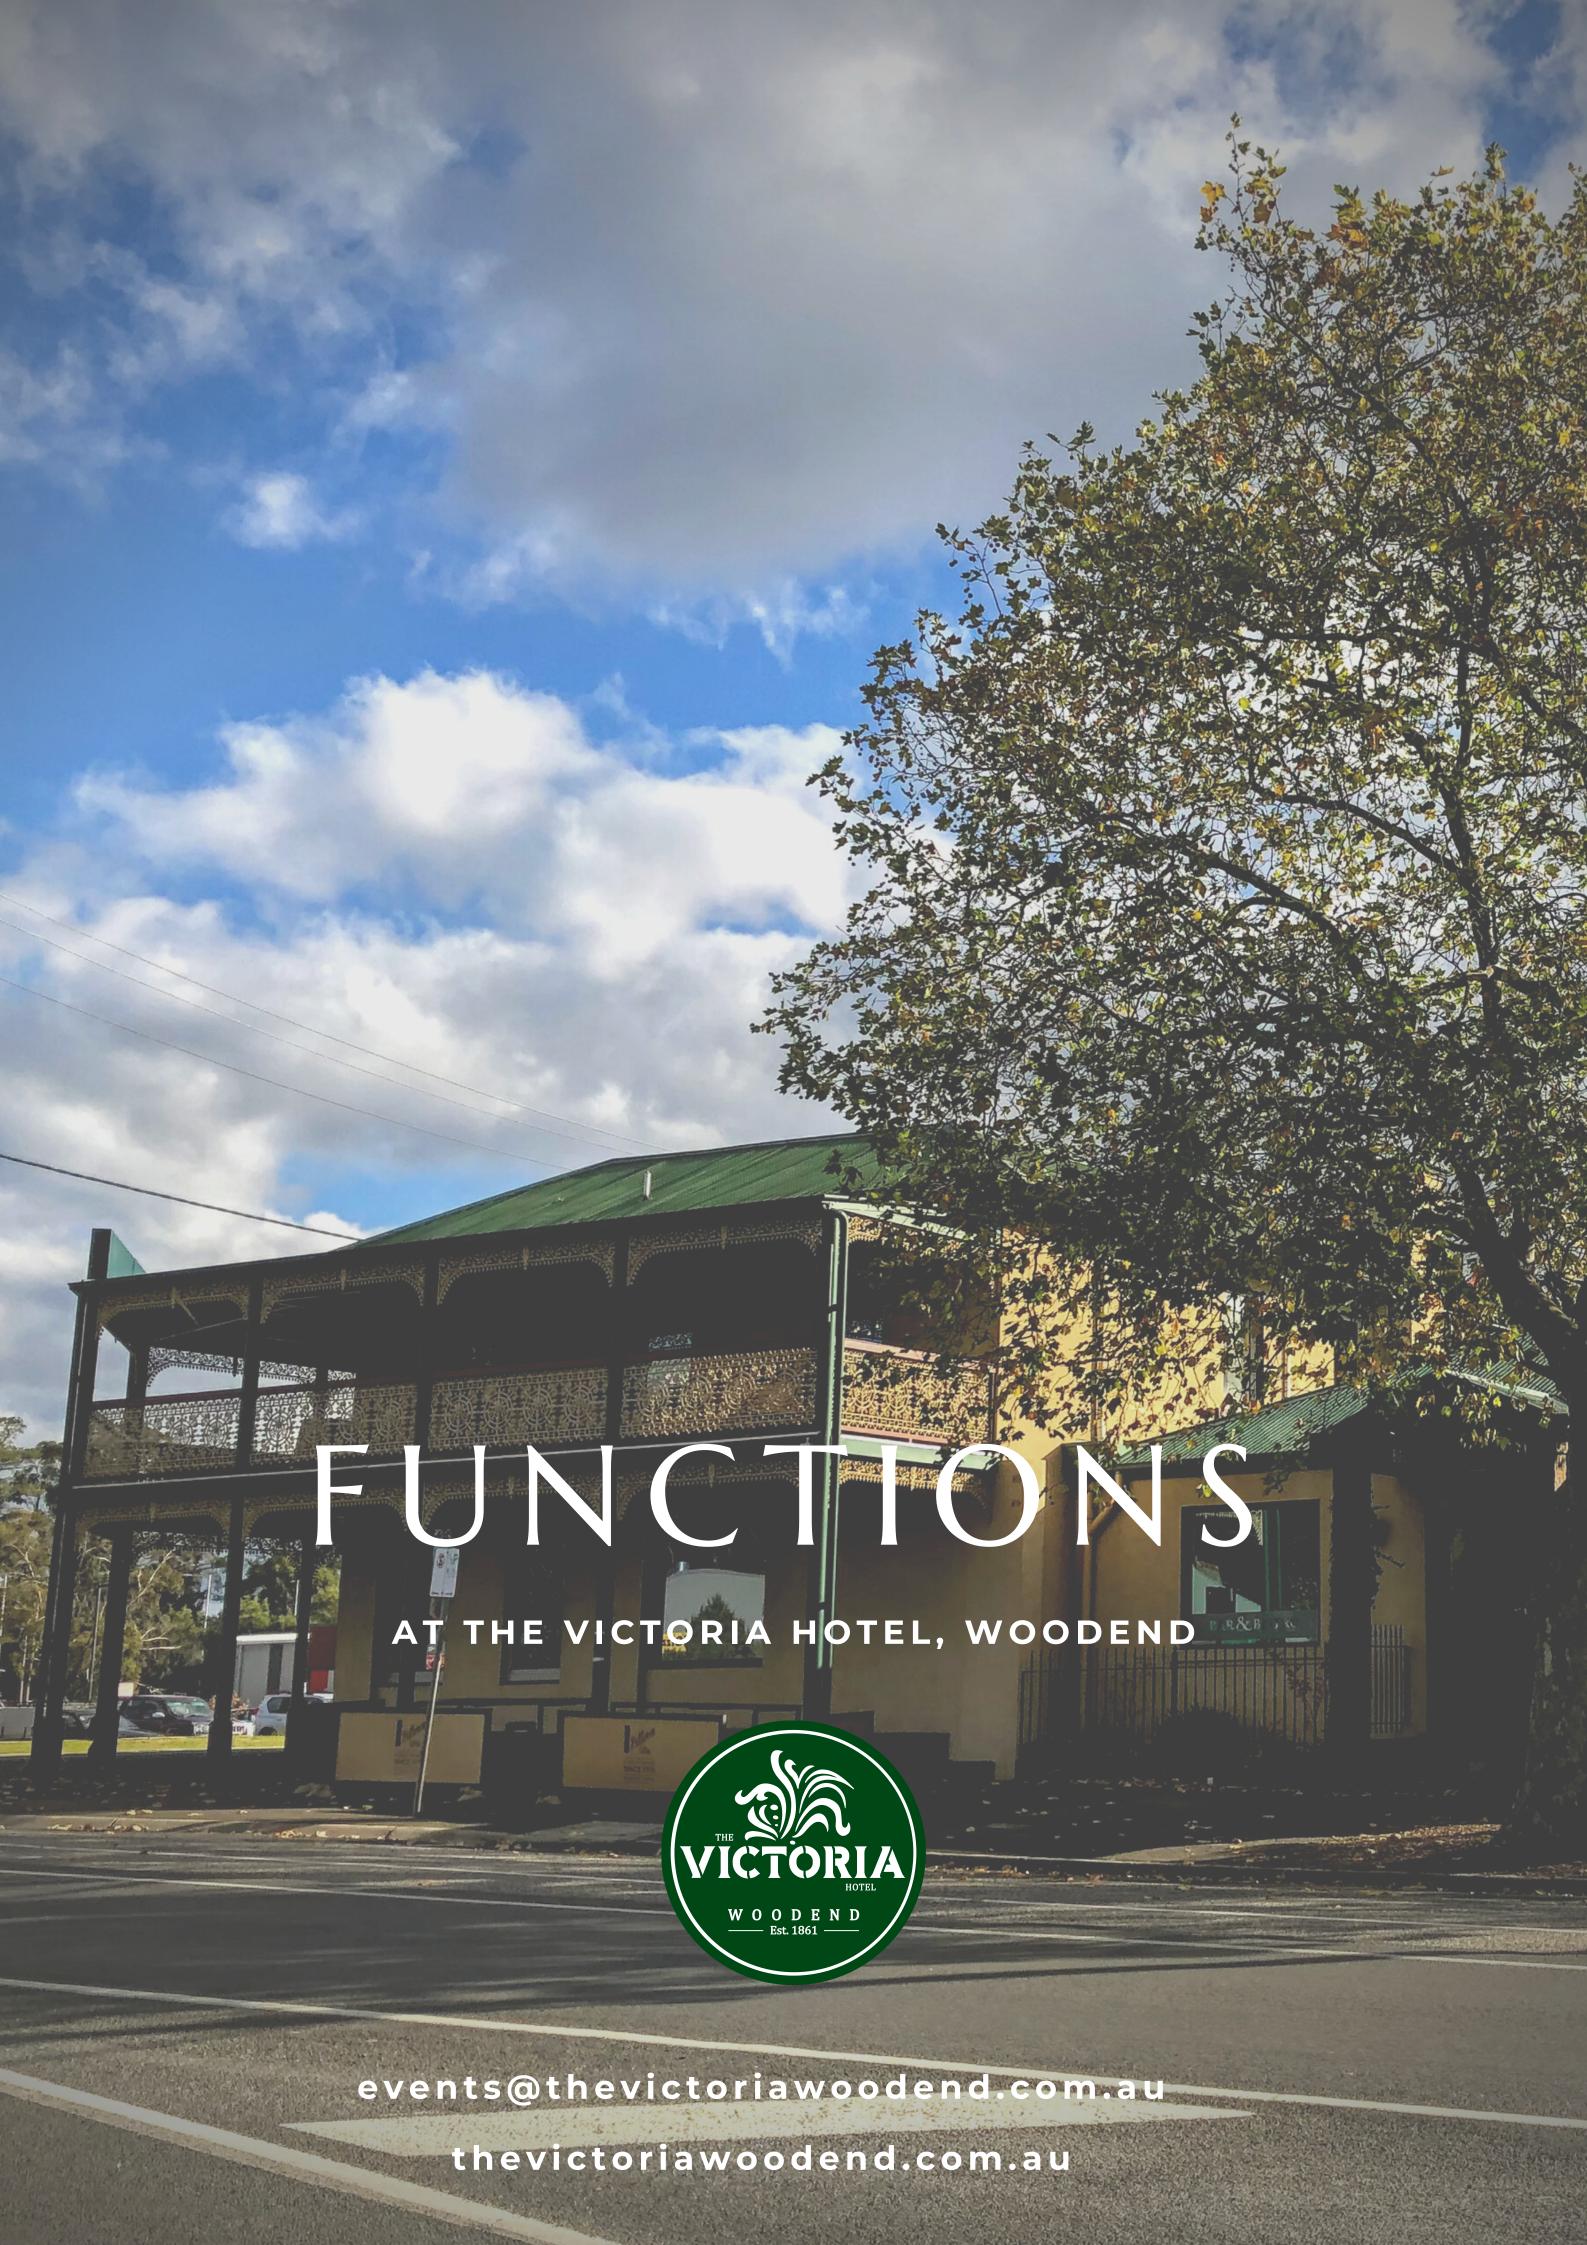

## THE COURTYARD

Enjoy the private bluestone walled outdoor courtyard, shaded in the summer with the ornamental pear and with a stunning crimson show in Autumn. Dressed with festoon lighting it's a gorgeous space to enjoy a few cocktails with friends and some of our freshly made pizzas handed around or a selection of canapes.

Seating for approximately 40 people and maximum capacity of 65. Offering a wet weather option – The Rock and Wombat Bar.



| ROOM HIRE<br>EXCLUSIVE | AREA               | MINIMUM<br>SPEND<br>(FRI-SAT<br>NIGHTS) | THEATRE<br>STYLE | U SHAPE | BOARD<br>ROOM | CLASS<br>ROOM | BANQUET      | COCKTAIL |
|------------------------|--------------------|-----------------------------------------|------------------|---------|---------------|---------------|--------------|