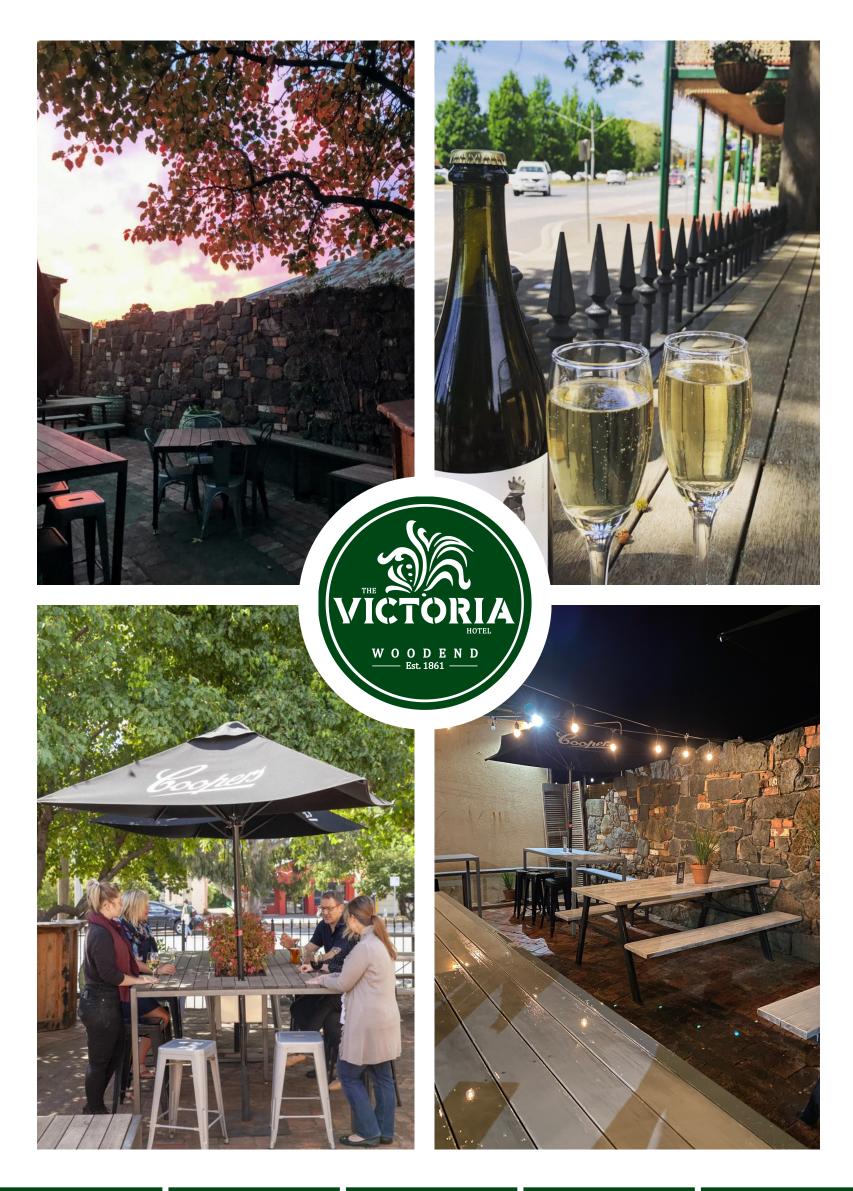

## THE COURTYARD

Enjoy the private bluestone walled outdoor courtyard, shaded in the summer with the ornamental pear and with a stunning crimson show in Autumn. Dressed with festoon lighting it's a gorgeous space to enjoy a few cocktails with friends and some of our freshly made pizzas handed around or a selection of canapes.

Seating for approximately 40 people and maximum capacity of 65. Offering a wet weather option – The Rock and Wombat Bar.

| ROOM HIRE<br>EXCLUSIVE | AREA               | MINIMUM<br>SPEND<br>(FRI-SAT<br>NIGHTS) | THEATRE<br>STYLE | U SHAPE | BOARD<br>ROOM | CLASS<br>ROOM | BANQUET      | COCKTAIL |
|------------------------|--------------------|-----------------------------------------|------------------|---------|---------------|---------------|--------------|----------|
| \$200                  | 57.6m <sup>2</sup> | NA                                      | NA               | NA      | NA            | NA            | Casual<br>45 | 65       |