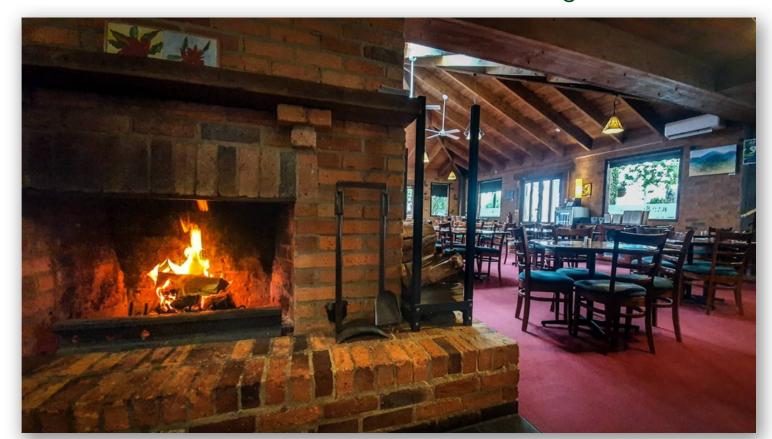

## THE BISTRO

The Victoria's full-service main dining room's soaring self-supporting timber ceiling opens up to the skies with a double-sided open fire. Seating 100, or 300 for a cocktail party, you can hire this space exclusively for your event.

This gives you private access to the blue-stone courtyard for pre and/or post drinks which adjoins to the dining room via two sets of double french doors.

| ROOM<br>HIRE<br>EXCLUSIVE | AREA                | MINIMUM<br>SPEND<br>(FRI-SAT<br>NIGHTS) | THEATRE<br>STYLE | U SHAPE | BOARD<br>ROOM | CLASS<br>ROOM | BANQUET | COCKTAIL |
|---------------------------|---------------------|-----------------------------------------|------------------|---------|---------------|---------------|---------|----------|
| \$1,500                   | 118.5m <sup>2</sup> | \$8,000                                 | 80               | NA      | NA            | NA            | 120     | 300      |