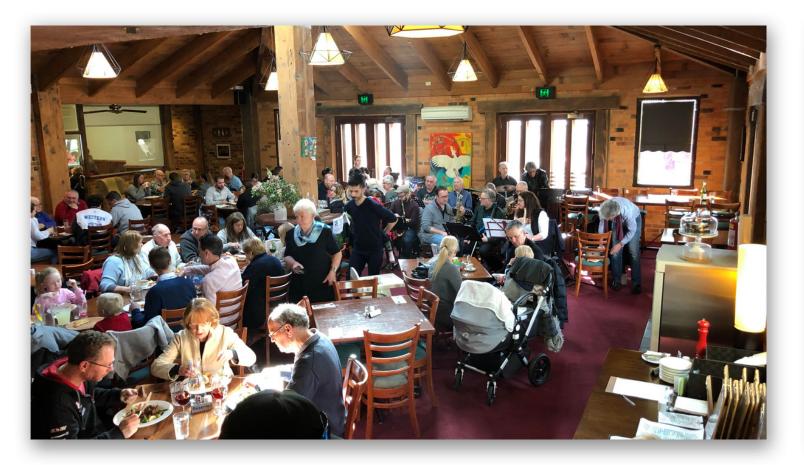

## THE BISTRO

The Victoria's full-service main dining room's soaring self-supporting timber ceiling opens up to the skies with a double-sided open fire. Seating 100, or 300 for a cocktail party, you can hire this space exclusively for your event.

This gives you private access to the blue-stone courtyard for pre and/or post drinks which adjoins to the dining room via two sets of double french doors.

| ROOM<br>HIRE<br>EXCLUSIVE | AREA                | MINIMUM<br>SPEND<br>(FRI-SAT<br>NIGHTS) | THEATRE<br>STYLE | U SHAPE | BOARD<br>ROOM | CLASS<br>ROOM | BANQUET | COCKTAIL |
|---------------------------|---------------------|-----------------------------------------|------------------|---------|---------------|---------------|---------|----------|
| \$1,500                   | 118.5m <sup>2</sup> | \$8,000                                 | 80               | NA      | NA            | NA            | 120     | 300      |