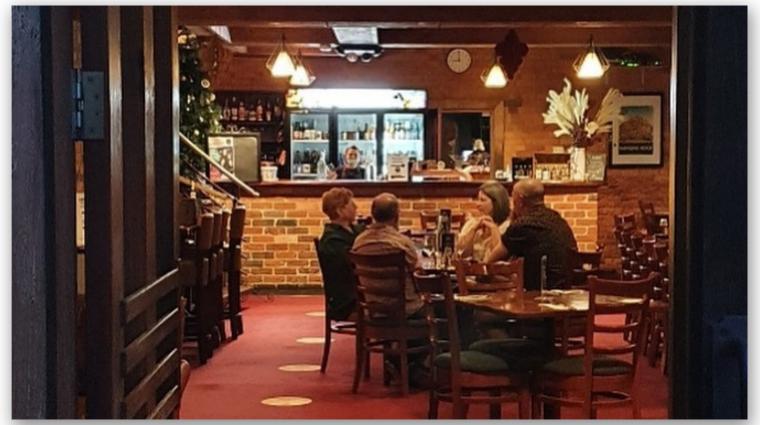

## THE BISTRO

The Victoria's full-service main dining room's soaring self-supporting timber ceiling opens up to the skies with a double-sided open fire. Seating 100, or 300 for a cocktail party, you can hire this space exclusively for your event.

This gives you private access to the blue-stone courtyard for pre and/or post drinks which adjoins to the dining room via two sets of double french doors.

| ROOM<br>HIRE<br>EXCLUSIVE | AREA                | MINIMUM<br>SPEND<br>(FRI-SAT<br>NIGHTS) | THEATRE<br>STYLE | U SHAPE | BOARD<br>ROOM | CLASS<br>ROOM | BANQUET | COCKTAIL |
|---------------------------|---------------------|-----------------------------------------|------------------|---------|---------------|---------------|---------|----------|
| \$1,500                   | 118.5m <sup>2</sup> | \$8,000                                 | 80               | NA      | NA            | NA            | 120     | 300      |