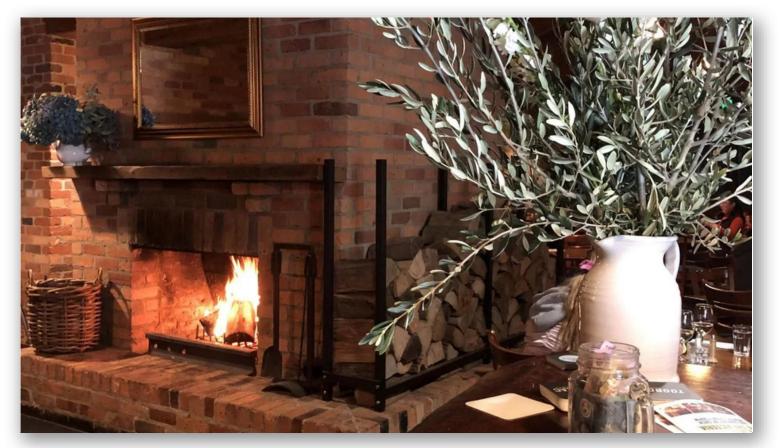

## THE BISTRO

The Victoria's full-service main dining room's soaring self-supporting timber ceiling opens up to the skies with a double-sided open fire. Seating 100, or 300 for a cocktail party, you can hire this space exclusively for your event.

This gives you private access to the blue-stone courtyard for pre and/or post drinks which adjoins to the dining room via two sets of double french doors.

| ROOM<br>HIRE<br>EXCLUSIVE | AREA                | MINIMUM<br>SPEND<br>(FRI-SAT<br>NIGHTS) | THEATRE<br>STYLE | U SHAPE | BOARD<br>ROOM | CLASS<br>ROOM | BANQUET | COCKTAIL |
|---------------------------|---------------------|-----------------------------------------|------------------|---------|---------------|---------------|---------|----------|
| \$1,500                   | 118.5m <sup>2</sup> | \$8,000                                 | 80               | NA      | NA            | NA            | 120     | 300      |