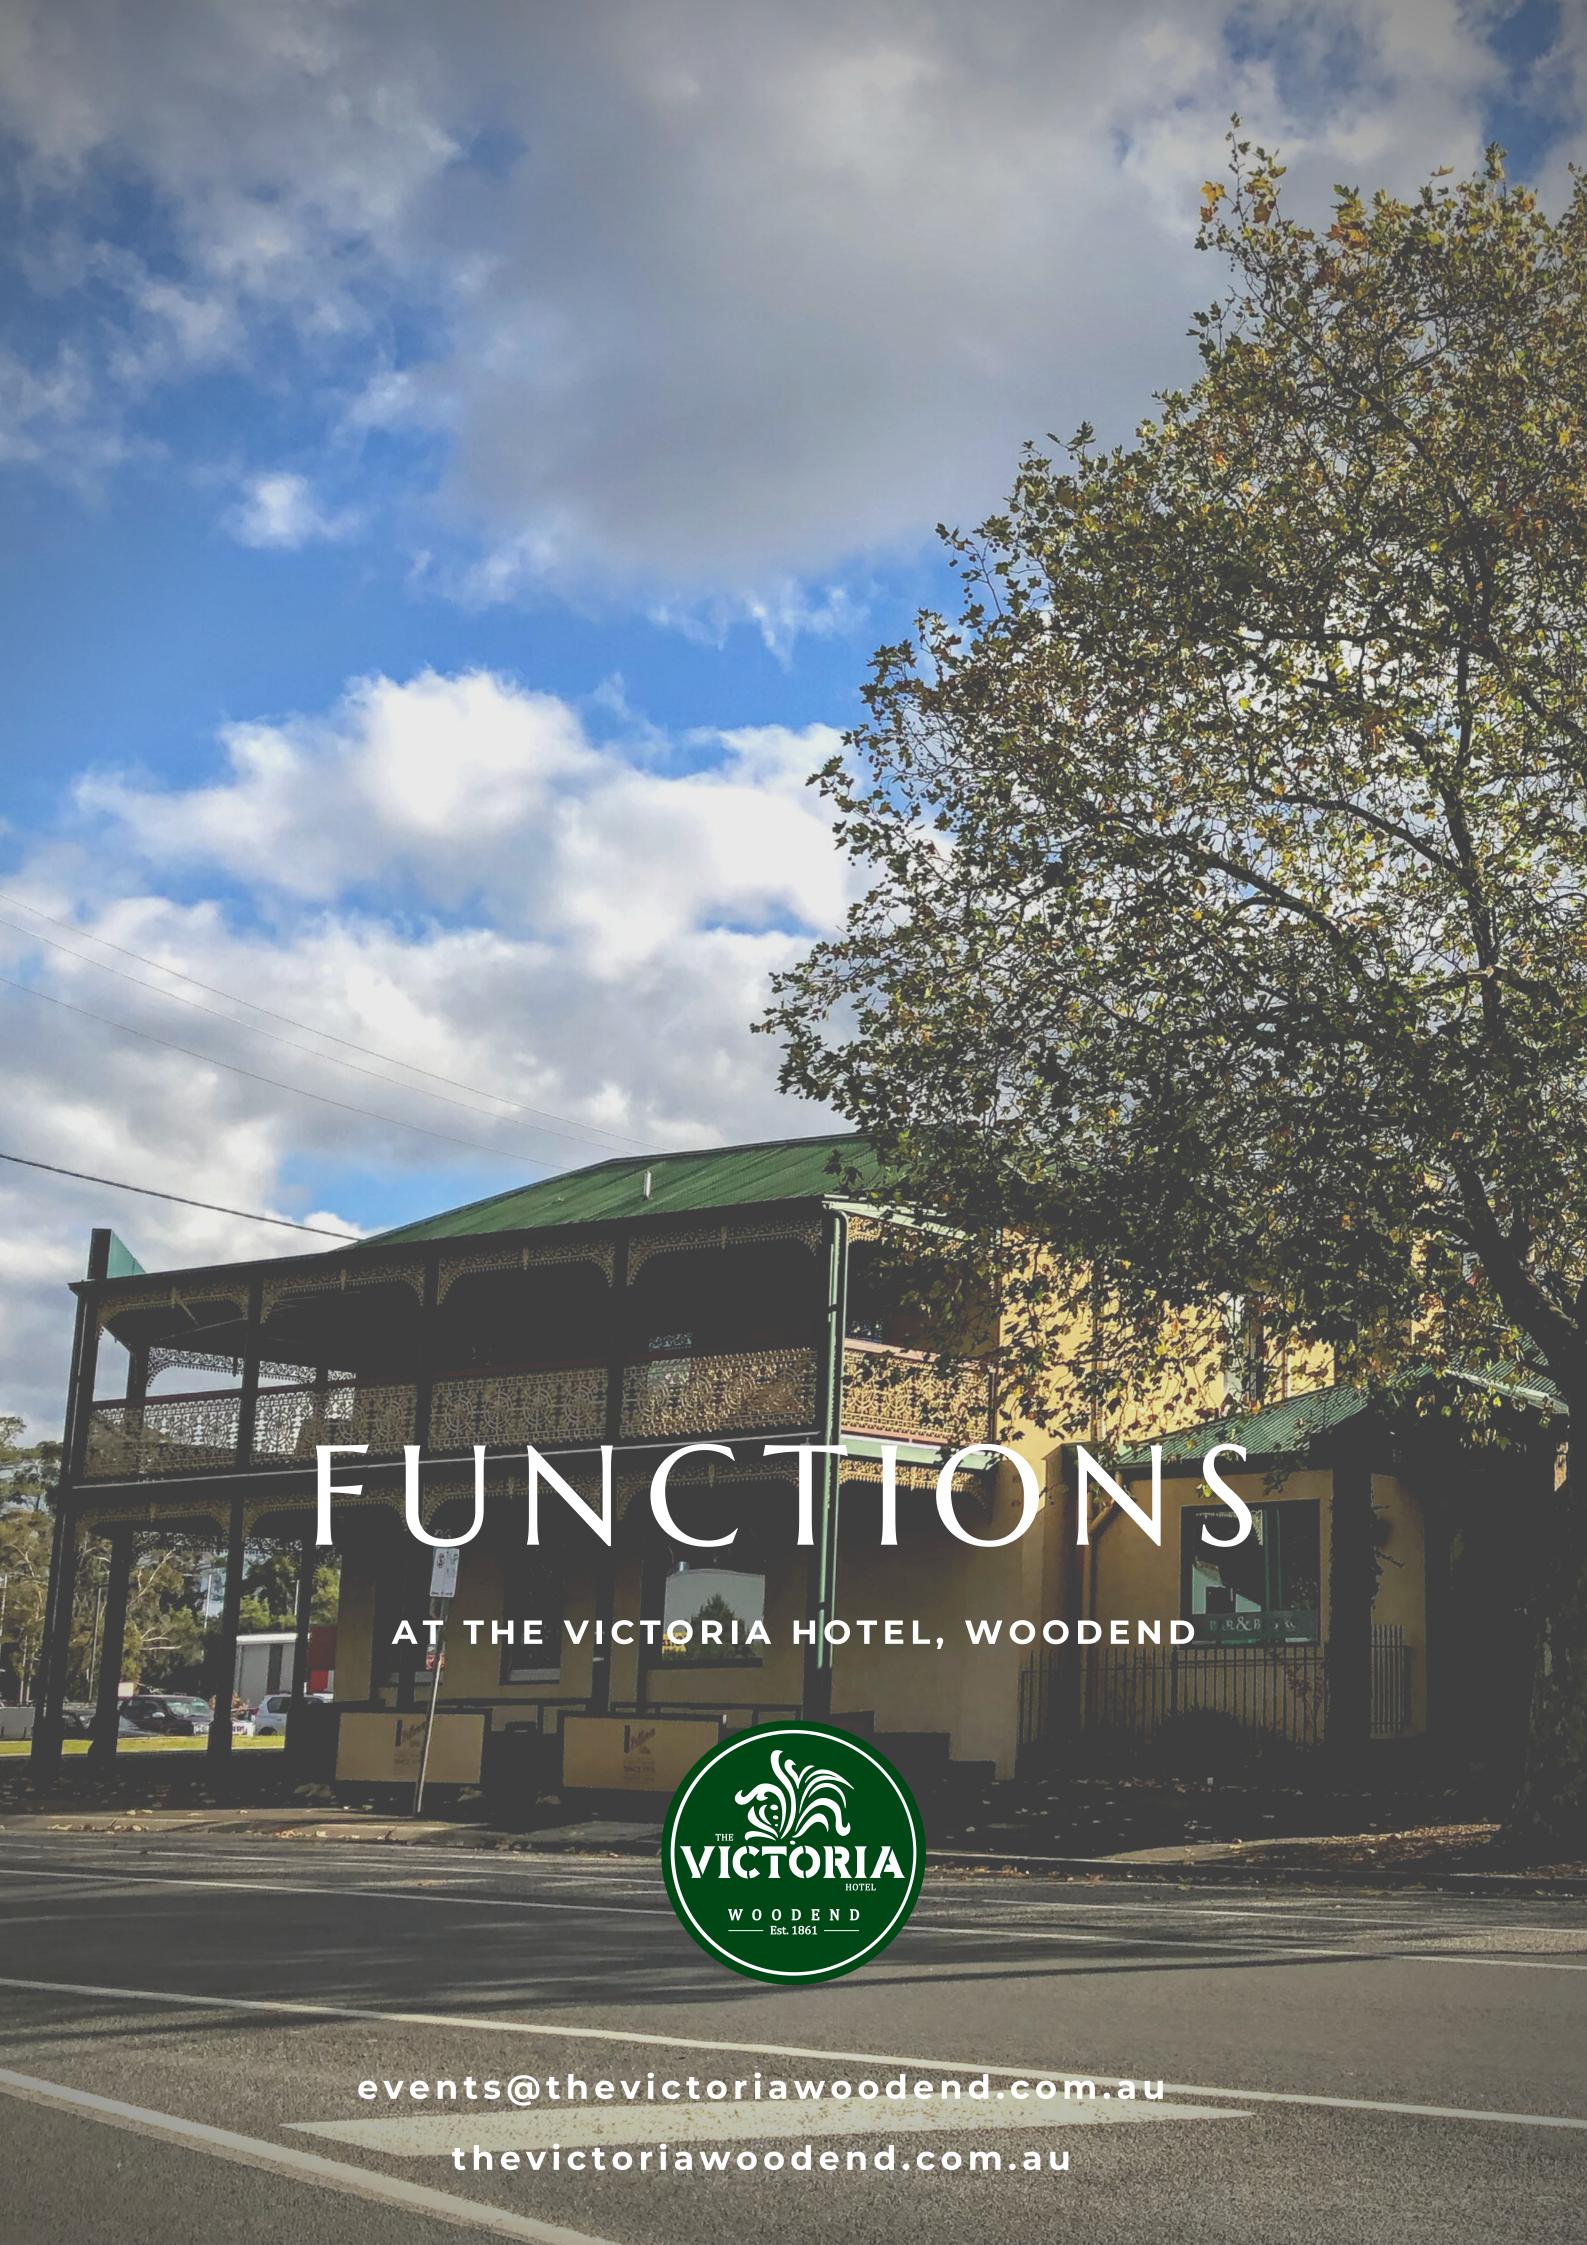

As you drive into Woodend from the Melbourne side, the Victoria Hotel takes pride and place as the first hotel and a landmark building open since 1861.

| ROOM HIRE<br>EXCLUSIVE | AREA                | MINIMUM<br>SPEND<br>(FRI-SAT<br>NIGHTS) | THEATRE<br>STYLE | U SHAPE | BOARD<br>ROOM | CLASS<br>ROOM | BANQUET           | COCKTAIL |
|------------------------|---------------------|-----------------------------------------|------------------|---------|---------------|---------------|-------------------|----------|
| \$500                  | 78.33m <sup>2</sup> | \$3,000                                 | NA               | NA      | 20            | NA            | CASUAL<br>SEATING | 99       |