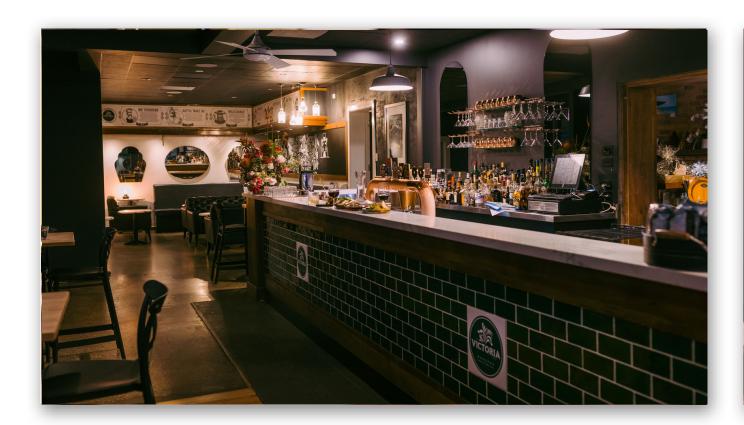

## ROCK AND WOMBAT BAR

We like to think our front bar is a local character in its own right! Inviting, rare and a little cheekystacked high with signature cocktails, local craft beers, exquisite local and international gins, regional wines and great food all served with a cozy, casual and informal vibe.